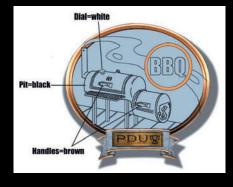

- 1) You supply a drawing, sketch or photo and we use that to design your Custom Resin Award.
- 2) A clay sculpt is created for you at full size, for your approval.
- 3) Your Idea becomes a reality in a unique Custom Award.

### 1) THE CONCEPT

Custom Resins