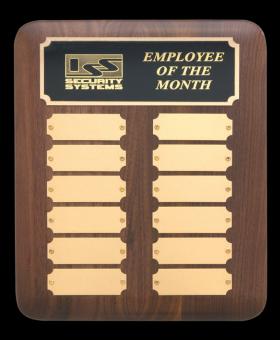

### PERPETUAL PLAQUES

Select a first class perpetual plaque for any recurring recognition event. The ideal perpetual is displayed in a featured case for years of honor.

PER1-25-08 8" X 10"

PER2-25-08 10 ½" X 13"

PER3-25-08 8" X 10"

PER4-25-08 12" X 15"

-25