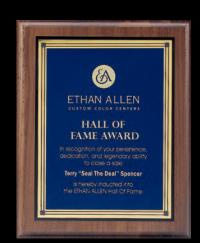

### PERPETUAL PLAQUES

Select a first class perpetual plaque for any recurring recognition event. The ideal perpetual is displayed in a featured case for years of honor.

PER1-25-08 8" X 10"

PER2-25-08 10 ½" X 13"

PER3-25-08 8" X 10"

PER4-25-08 12" X 15"

-25