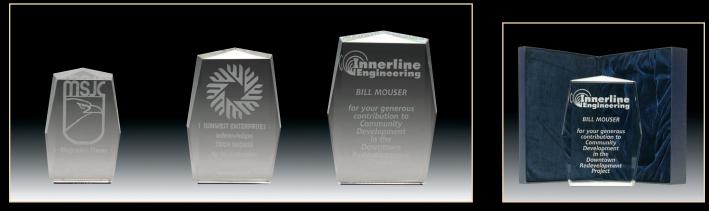

### CRYSTAL AWARDS

Imagine a person's expression when they see their name on one of these Crystal awards. Each award is packaged in a handsome blue presentation box and looks stunning when personalized.