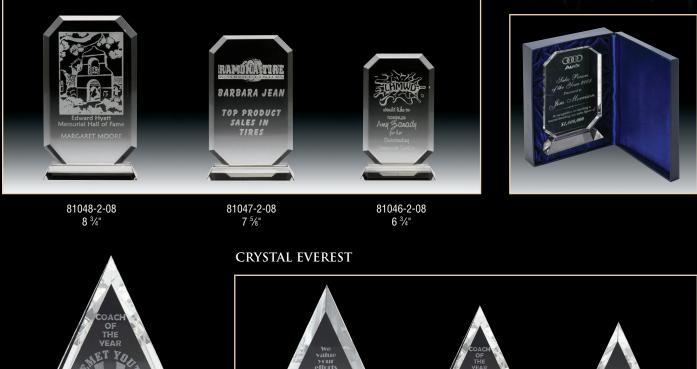

### CRYSTAL AWARDS

Imagine a person's expression when they see their name on one of these Crystal awards. Each award is packaged in a handsome blue presentation box and looks stunning when personalized.

### CRYSTAL RECTANGLE

83046-1-08 4" X 6" 83047-1-08 5" X 7" 83048-1-08 6" X 8"

CRYSTAL GEM

82048-1-08 8 <sup>3</sup>⁄4" 82047-1-08 7 <sup>5</sup>⁄8" 82046-1-08 6 <sup>3</sup>⁄4"

Engraving Charges May Apply

### CRYSTAL RECTANGLE

84049-2-08 9"

84048-2-08 8"

84047-2-08 7"

86012-2-08

12"

2

86010-2-08 10"