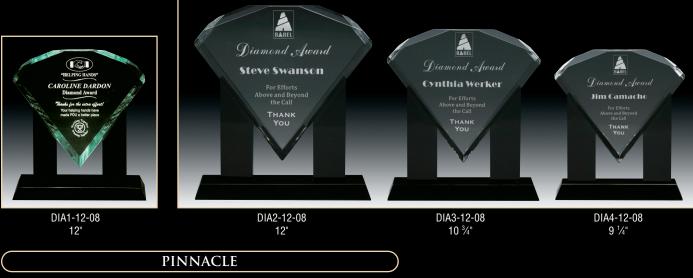

### DIAMOND ACRYLIC

Diamond Acrylic Awards have their own black acrylic base which holds these beauties as if they were raised on a pedestal. Diamond Acrylic Awards are available in jade or clear and in three different sizes.

The Pinnacle is a grand award for any achievement. Pinnacle is offered in clear and jade.

6 ¼"

8 1/4"

9 <sup>3</sup>/4"

MARBLE STAR AWARDS

3/4" Acrylics

The Marble Star Family of Acrylic Awards offers three sizes in four different screen printed finishes with bright gold border around the star. They are ideal Awards for that shining star in your organization.

Engraving Charges May Apply

(13)—