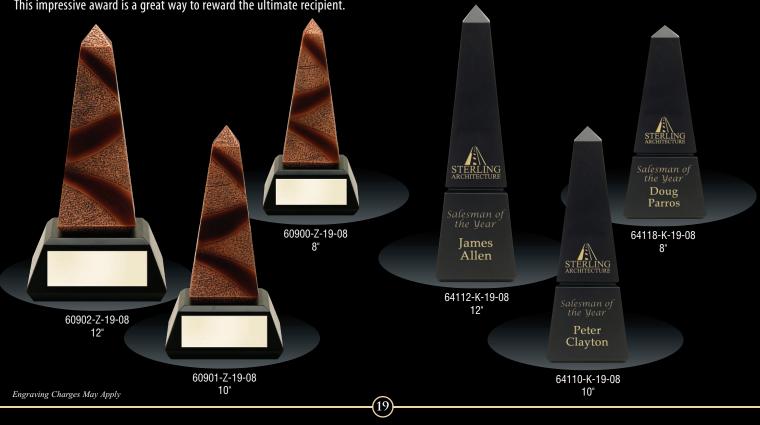

sub>"

DIA5-18-08 DIA6-18-08 9 <sup>1</sup>⁄<sub>4</sub>" 7 <sup>3</sup>⁄<sub>4</sub>"

(18)



### ZENITH AWARDS

Zenith Snap Awards have an elegant design with gold highlights on both sides of the large engraving area. Zenith Snap Awards are available in clear only.



### CORONET AWARDS

Select the Coronet for any corporate recognition. The Coronet is offered in three sizes with Black Marble finish bases. The Coronet is available in clear and jade.



10 <sup>3</sup>/4"

COR3-18-08

7 3/4"

COR2-18-08

9 <sup>1</sup>/<sub>4</sub>"

Figure Fi

| COR4-18-08                      |            |
|---------------------------------|------------|
| 10 3⁄4"                         |            |
| COR5-18-08                      | COR6-18-08 |
| 9 <sup>1</sup> / <sub>4</sub> " | 7 3⁄4"     |











### Plaque Awards

### SOLID WALNUT PLAQUES

These plaques are created with an Elliptical or Step 'n Roll edge, and are offered in a range of different sizes from 6" X 8" through 12" X 15".



WAL1-23-08 8" X 10"



WAL2-23-08 8" X 10"



WAL3-23-08 8" X 10"

Each of these plaques has an elegant Diamond or Square edge design plaque plate offered in four different colors of Black, Red, Blue and Green. All of these plaques have been personalized to show a beautiful style Gold lettering and logo design.



(23)

### SOLID WALNUT PLAQUES

Get the most elegant look with solid Walnut. These elegant plaques can be personalized to create dark brown contrast lettering and logo. You can also color fill once you have lasered the plaque. Examples of each are shown here.





WAL1-24-08 10 <sup