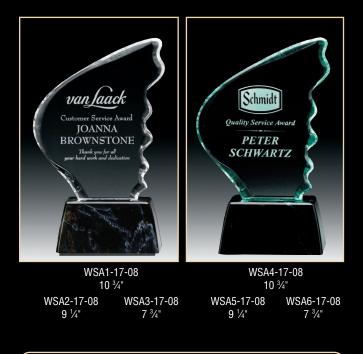

### WAVE SNAP AWARDS

The Wave Snap Acrylic awards are offered with frosted contemporary wave design. These awards snap into ebony or black marble bases in multiple sizes. These Wave awards are shown with fully decorated black marble finish bases. The Wave is available in clear and jade.

10 <sup>3</sup>⁄4" WAV2-17-08 WAV3-17-08 9 <sup>1</sup>⁄4" 7 <sup>3</sup>⁄4"