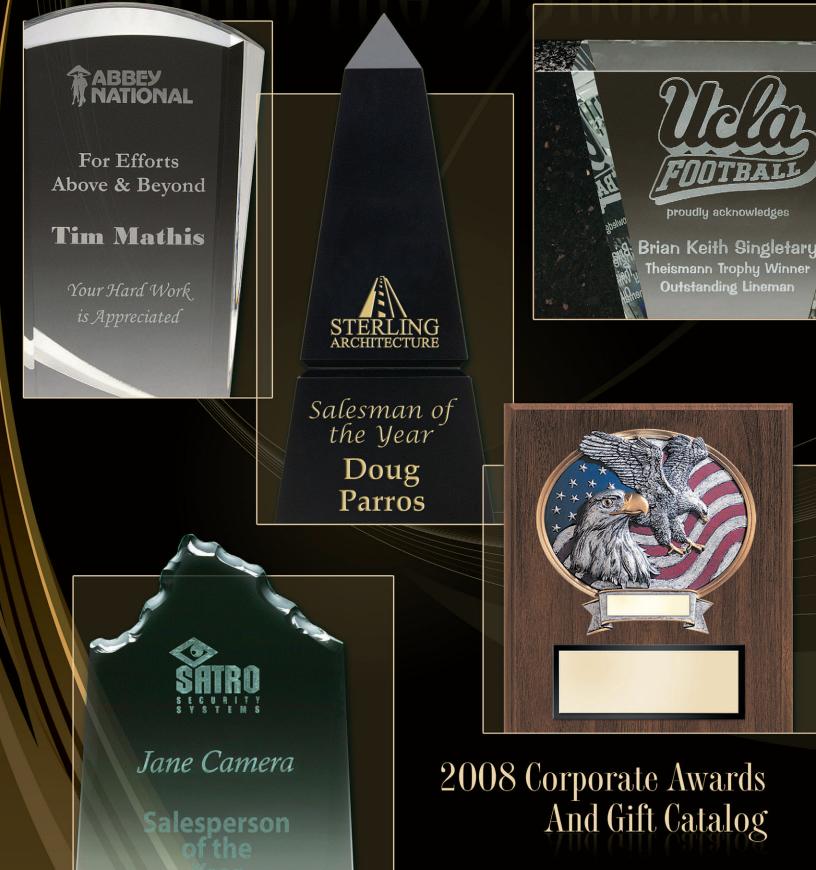

# Setting the Standard

### CRYSTAL AWARDS

Imagine a person's expression when they see their name on one of these Crystal awards. Each award is packaged in a handsome blue presentation box and looks stunning when personalized.