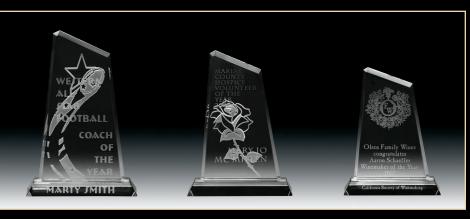

### CRYSTAL AWARDS

Imagine a person's expression when they see their name on one of these Crystal awards. Each award is packaged in a handsome blue presentation box and looks stunning when personalized.