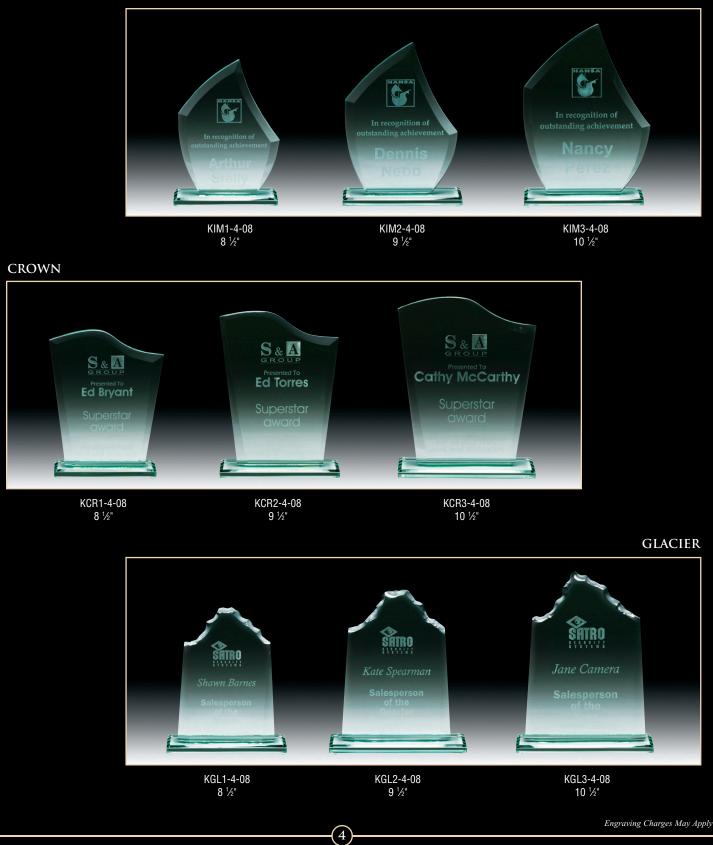

### KRYSTAL GLASS AWARDS

Krystal Glass awards are offered in three styles and three sizes. Each elegant Glass Award has a large area for engraving and will be a welcome addition to anyone's trophy case. (Available in jade only.)