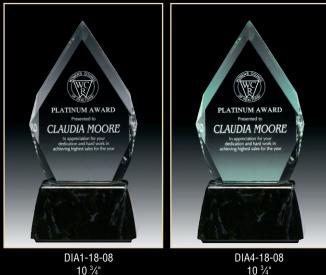

### DIAMOND SNAP AWARDS

Diamonds are anyone's best friend, especially if you receive one. Imagine one of these lasered with the recipient's achievement. A lifelong remembrance of excellence. The Diamond is offered in clear and jade.

10 <sup>3</sup>⁄<sub>4</sub>" DIA2-18-08 DIA3-18-08 9 <sup>1</sup>⁄<sub>4</sub>" 7 <sup>3</sup>⁄<sub>4</sub>"

DIA5-18-08 DIA6-18-08 9 <sup>1</sup>⁄<sub>4</sub>" 7 <sup>3</sup>⁄<sub>4</sub>"

(18)