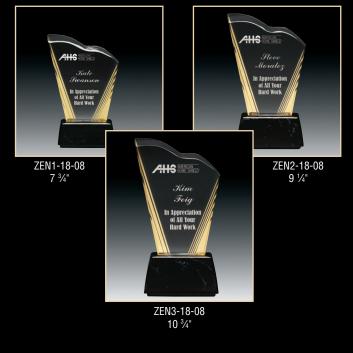

### ZENITH AWARDS

Zenith Snap Awards have an elegant design with gold highlights on both sides of the large engraving area. Zenith Snap Awards are available in clear only.