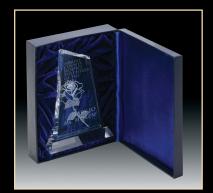

### CRYSTAL AWARDS

Imagine a person's expression when they see their name on one of these Crystal awards. Each award is packaged in a handsome blue presentation box and looks stunning when personalized.