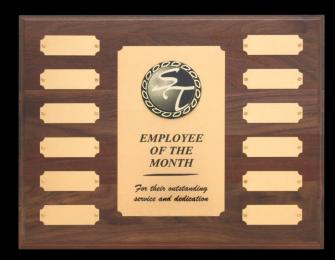

### PERPETUAL PLAQUES

Select a first class perpetual plaque for any recurring recognition event. The ideal perpetual is displayed in a featured case for years of honor.

PER1-25-08 8" X 10"

PER2-25-08 10 ½" X 13"

PER3-25-08 8" X 10"

PER4-25-08 12" X 15"

-25