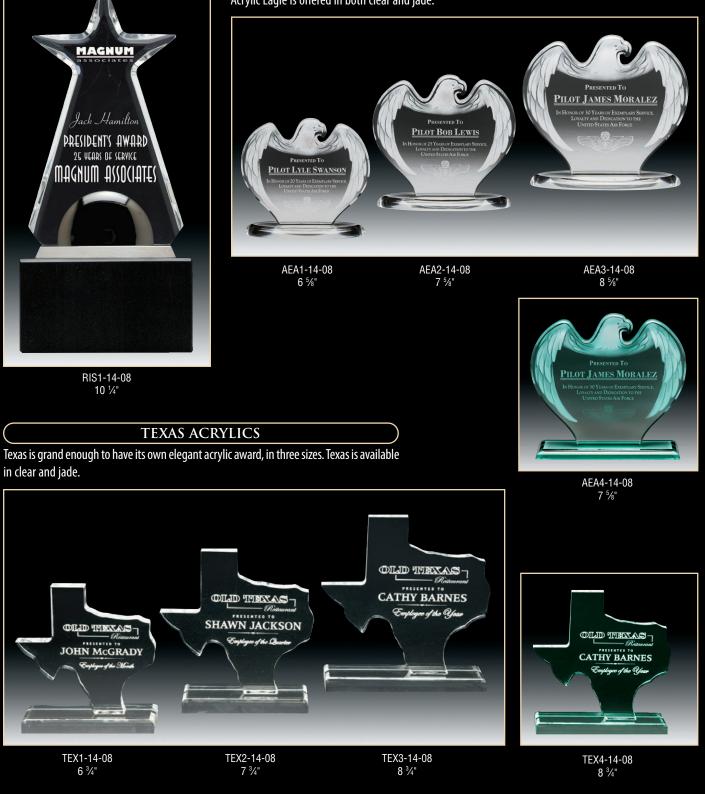

### RISING STAR AWARD

The Rising Star Award is offered in clear and jade. This award is designed using a natural black marble base and elegant black pearl accent piece.

### ACRYLIC EAGLE AWARDS

The Acrylic Eagle is loaded with detail, from the amazing facial features to the graceful sweep of the wings. The flawless lines of the etching blend seamlessly onto the lines of the acrylic shape. The elegant Acrylic Eagle is offered in both clear and jade.