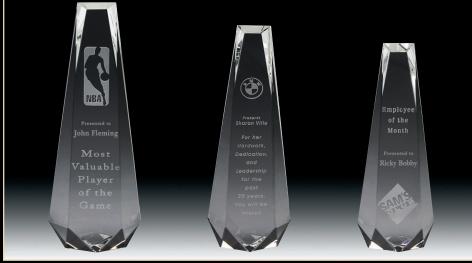

### OBELISK SNAP AWARDS

The Obelisk Snap Awards are one of the tallest awards offered at  $11\frac{3}{4}$ " tall. The traditional obelisk shape signifies the ultimate achievement. The Obelisk is offered in three sizes and two finishes of clear and jade.