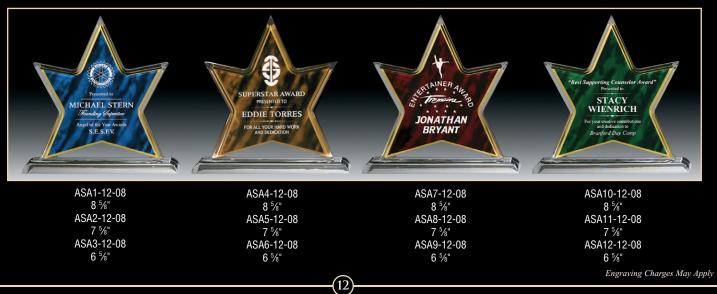

The Pinnacle is a grand award for any achievement. Pinnacle is offered in clear and jade.

6 ¼"

8 1/4"

9 <sup>3</sup>/4"

MARBLE STAR AWARDS

3/4" Acrylics

The Marble Star Family of Acrylic Awards offers three sizes in four different screen printed finishes with bright gold border around the star. They are ideal Awards for that shining star in your organization.

Engraving Charges May Apply

(13)—