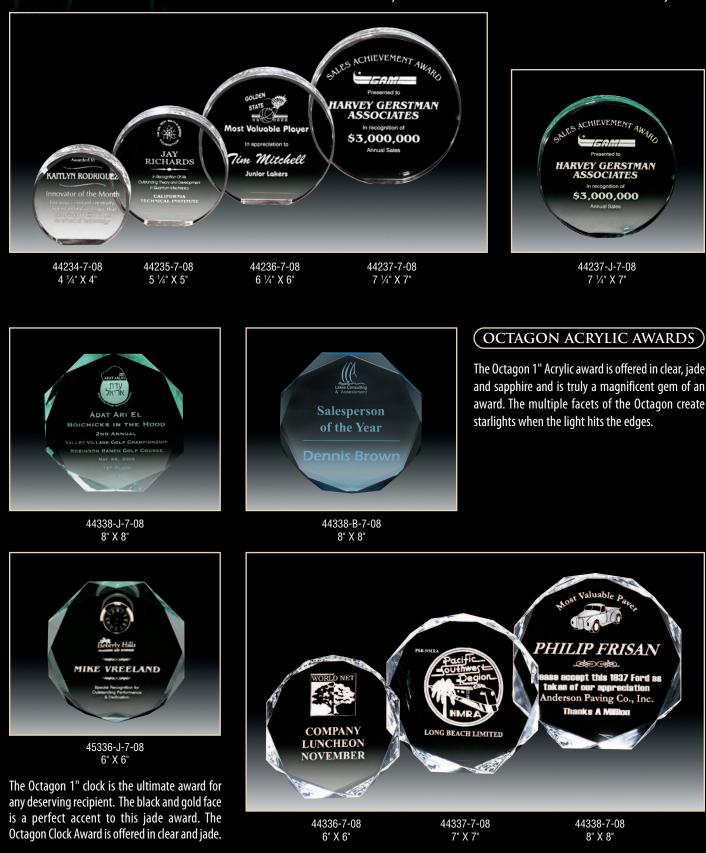

### CIRCLE ACRYLIC AWARDS

These simple, symmetric awards are 1" thick with a reflective beveled edge. The Circle family of awards is offered in four different sizes in both clear and jade.

 $\left[7\right]$ 