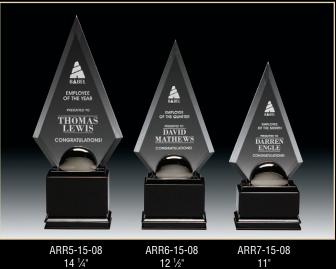

### DIAMOND ACRYLIC

Diamond Acrylic Awards have their own black acrylic base which holds these beauties as if they were raised on a pedestal. Diamond Acrylic Awards are available in jade or clear and in three different sizes.