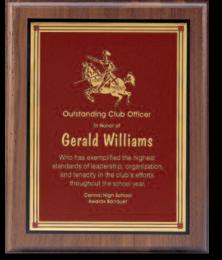

### SOLID WALNUT PLAQUES

These plaques are created with an Elliptical or Step 'n Roll edge, and are offered in a range of different sizes from 6" X 8" through 12" X 15".

WAL1-23-08 8" X 10"

WAL2-23-08 8" X 10"

WAL3-23-08 8" X 10"

Each of these plaques has an elegant Diamond or Square edge design plaque plate offered in four different colors of Black, Red, Blue and Green. All of these plaques have been personalized to show a beautiful style Gold lettering and logo design.