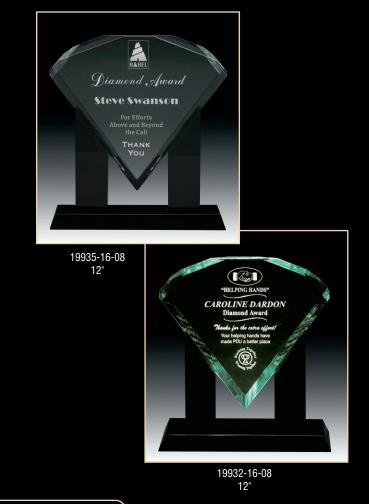

### DIAMOND SNAP AWARDS

Diamonds are anyone's best friend, especially if you receive one. Imagine one of these lasered with the recipient's achievement. A lifelong remembrance of excellence. The Diamond is offered in clear and jade.

10 <sup>3</sup>⁄<sub>4</sub>" DIA2-18-08 DIA3-18-08 9 <sup>1</sup>⁄<sub>4</sub>" 7 <sup>3</sup>⁄<sub>4</sub>"

DIA5-18-08 DIA6-18-08 9 <sup>1</sup>⁄<sub>4</sub>" 7 <sup>3</sup>⁄<sub>4</sub>"

(18)