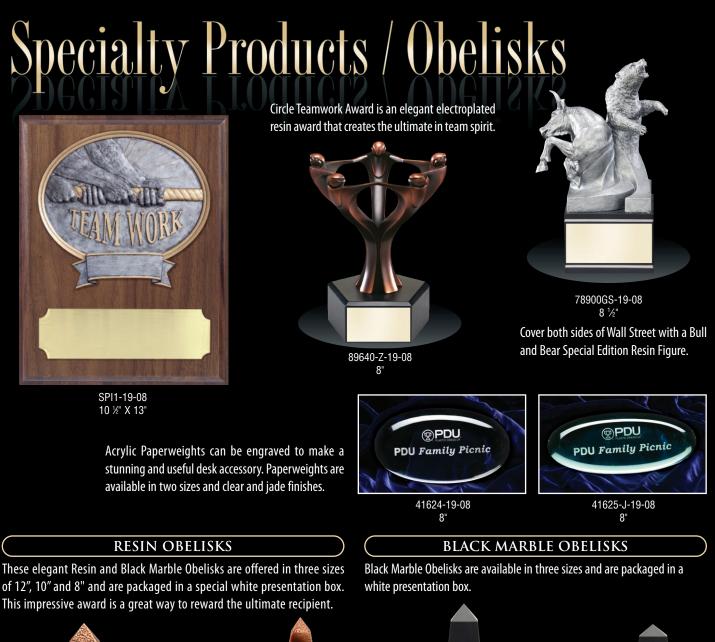

### YOUR VISION IS YOUR REALITY!

With as little as a line drawing, we take your idea and make your one-of-a-kind Custom Award. Provide a sketch, photograph or detailed artwork of your award idea and we will create a unique award for your special recognition event. Choose the size you want, the colors or finish you want and even incorporate your company logo for a truly custom piece.

- 1) You supply a drawing, sketch or photo and we use that to design your Custom Resin Award.
- 2) A clay sculpt is created for you at full size, for your approval.
- 3) Your Idea becomes a reality in a unique Custom Award.

Below are a few examples of what has been created.