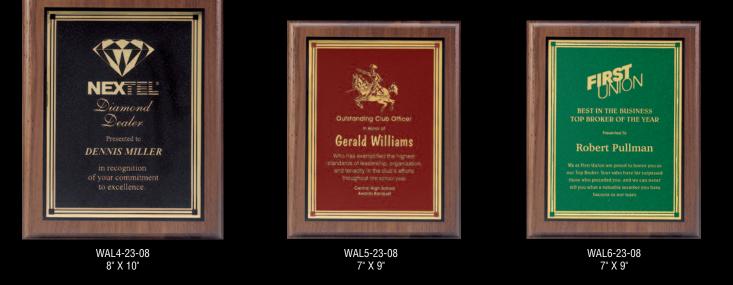

### SOLID WALNUT PLAQUES

Get the most elegant look with solid Walnut. These elegant plaques can be personalized to create dark brown contrast lettering and logo. You can also color fill once you have lasered the plaque. Examples of each are shown here.

WAL1-24-08 10 <sup>1</sup>⁄<sub>2</sub>" X 13"

WAL2-24-08 10 ½" X 13"

WAL3-24-08 10 <sup>1</sup>⁄<sub>2</sub>" X 13"

WAL4-24-08 7" X 9"

WAL5-24-08 9" X 12"

(24)

WAL6-24-08 10 ½" X 13"