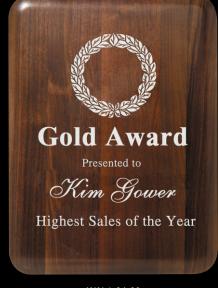

### SOLID WALNUT PLAQUES

Get the most elegant look with solid Walnut. These elegant plaques can be personalized to create dark brown contrast lettering and logo. You can also color fill once you have lasered the plaque. Examples of each are shown here.

WAL1-24-08 10 <sup>1</sup>⁄<sub>2</sub>" X 13"

WAL2-24-08 10 ½" X 13"

WAL3-24-08 10 <sup>1</sup>⁄<sub>2</sub>" X 13"

WAL4-24-08 7" X 9"

WAL5-24-08 9" X 12"

(24)

WAL6-24-08 10 ½" X 13"