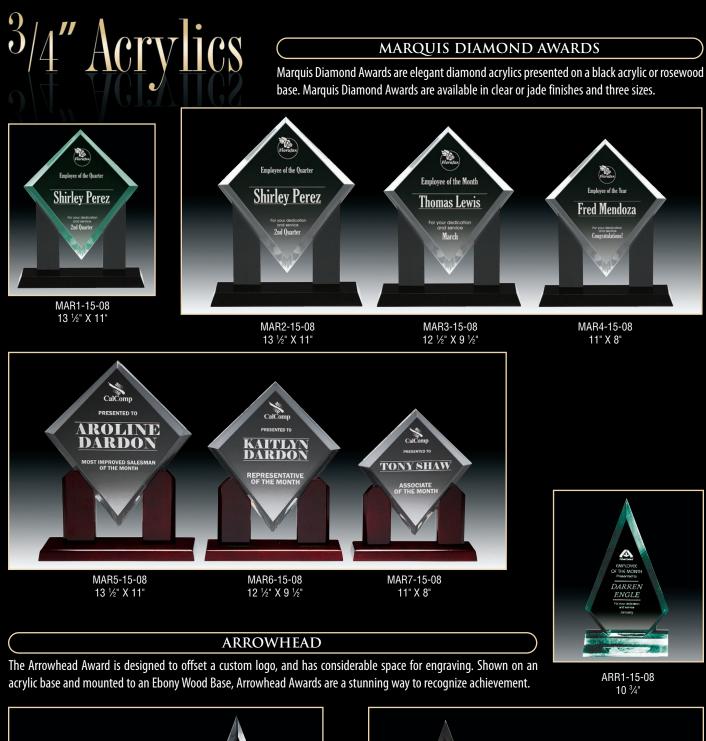

r and jade.



6 ¼"

8 1/4"

9 <sup>3</sup>/4"

MARBLE STAR AWARDS

3/4" Acrylics

The Marble Star Family of Acrylic Awards offers three sizes in four different screen printed finishes with bright gold border around the star. They are ideal Awards for that shining star in your organization.





Engraving Charges May Apply

(13)—

### RISING STAR AWARD

The Rising Star Award is offered in clear and jade. This award is designed using a natural black marble base and elegant black pearl accent piece.



### ACRYLIC EAGLE AWARDS

The Acrylic Eagle is loaded with detail, from the amazing facial features to the graceful sweep of the wings. The flawless lines of the etching blend seamlessly onto the lines of the acrylic shape. The elegant Acrylic Eagle is offered in both clear and jade.



(14)



(15)





### PHOENIX AWARDS

The majestic Phoenix Awards combine art deco with elegant acrylic for a beautiful award for corporate recognition. This award is ready for presentation in a white box.



### <sup>3</sup>/4" Acrylics

### DIAMOND ACRYLIC GIFT PACKS

Diamond Acrylic Gift Packs combine the Diamond Acrylic Award with an elegant white presentation box. Diamond Acrylic Gift Packs are available in three sizes and clear and jade finishes.



### DROP IN PHOTO FRAME

This clear acrylic Photo Frame is designed to display 4" x 6" horizontal or vertical pictures. Held together with powerful magnets, this innovative Photo Frame will be popular with those looking to for a stunning decorative frame. (Available in clear finish only.)





(16)



46468-16-08 7 <sup>3</sup>⁄4" X 5 <sup>3</s