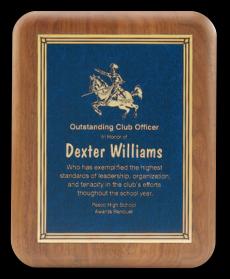

### SOLID WALNUT PLAQUES

These plaques are created with an Elliptical or Step 'n Roll edge, and are offered in a range of different sizes from 6" X 8" through 12" X 15".

WAL1-23-08 8" X 10"

WAL2-23-08 8" X 10"

WAL3-23-08 8" X 10"

Each of these plaques has an elegant Diamond or Square edge design plaque plate offered in four different colors of Black, Red, Blue and Green. All of these plaques have been personalized to show a beautiful style Gold lettering and logo design.