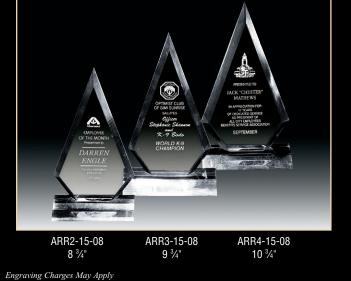

de.



6 ¼"

8 1/4"

9 <sup>3</sup>/4"

MARBLE STAR AWARDS

3/4" Acrylics

The Marble Star Family of Acrylic Awards offers three sizes in four different screen printed finishes with bright gold border around the star. They are ideal Awards for that shining star in your organization.





Engraving Charges May Apply

(13)—

### RISING STAR AWARD

The Rising Star Award is offered in clear and jade. This award is designed using a natural black marble base and elegant black pearl accent piece.



### ACRYLIC EAGLE AWARDS

The Acrylic Eagle is loaded with detail, from the amazing facial features to the graceful sweep of the wings. The flawless lines of the etching blend seamlessly onto the lines of the acrylic shape. The elegant Acrylic Eagle is offered in both clear and jade.



(14)



(15)





### PHOENIX AWARDS

The majestic Phoenix Awards combine art deco with elegant acrylic for a beautiful award for corporate recognition. This award is ready for presentation in a white box.



### <sup>3</sup>/4" Acrylics

### DIAMOND ACRYLIC GIFT PACKS

Diamond Acrylic Gift Packs combine the Diamond Acrylic Award with an elegant white presentation box. Diamond Acrylic Gift Packs are available in three sizes and clear and jade finishes.



### DROP IN PHOTO FRAME

This clear acrylic Photo Frame is designed to display 4" x 6" horizontal or vertical pictures. Held together with powerful magnets, this innovative Photo Frame will be popular with those looking to for a stunning decorative frame. (Available in clear finish only.)





(16)



46468-16-08 7 <sup>3</sup>⁄4" X 5 <sup>3</sup>⁄4" X