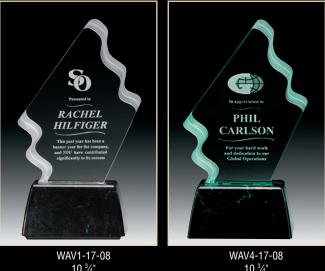

### WAVE SNAP AWARDS

The Wave Snap Acrylic awards are offered with frosted contemporary wave design. These awards snap into ebony or black marble bases in multiple sizes. These Wave awards are shown with fully decorated black marble finish bases. The Wave is available in clear and jade.

10 <sup>3</sup>⁄4" WAV2-17-08 WAV3-17-08 9 <sup>1</sup>⁄4" 7 <sup>3</sup>⁄4"