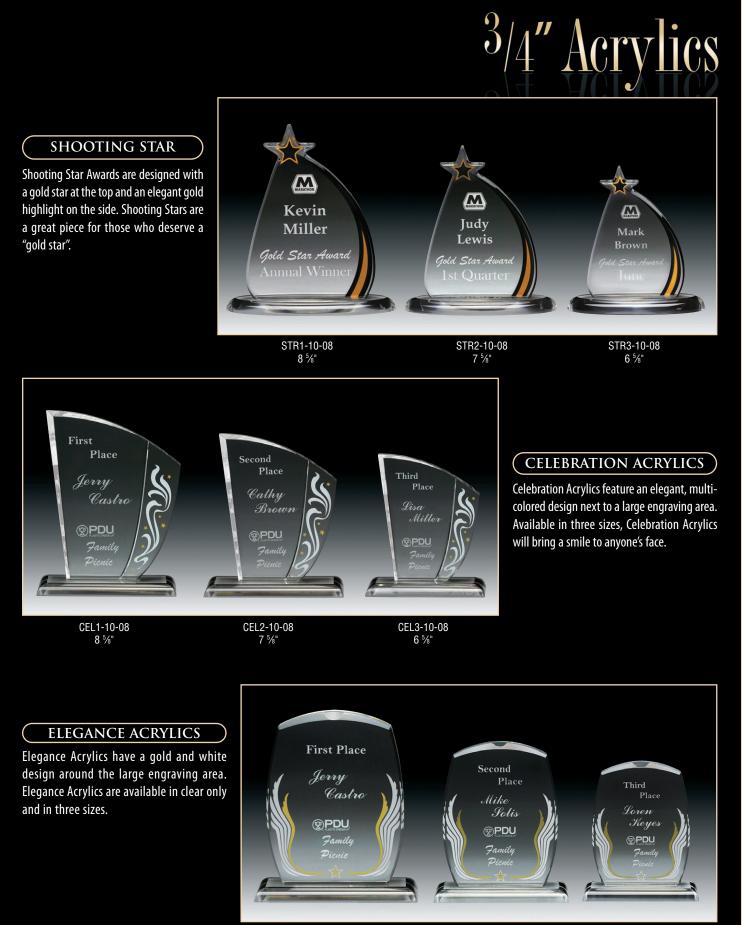

l is clear, but has a black finish on the back. When lasered, the result is elegant frosted white showing through.

The Oval Acrylic awards in any of these three finishes is ideal for any deserving recipient.





DR. VINCENT CRUMMLES, Ph.D.

44677-6-08

7

6

44688-6-08

8"

eport and ic of H

44666-6-08

6"

44655-6-08

5"

De Font

94

Annerhann Hannt

44688-J-6-08 8"

### **1**" Acrylics

### CIRCLE ACRYLIC AWARDS

These simple, symmetric awards are 1" thick with a reflective beveled edge. The Circle family of awards is offered in four different sizes in both clear and jade.



 $\left[7\right]$ 



8



### GINGKO ACRYLIC AWARDS

Gingko's spectacular profile makes for a very attractive acrylic award. Gingko Acrylics are offered in three sizes and two finishes of clear and jade.



9



ELE1-10-08 8 <sup>5</sup>/8"

(10)

ELE3-10-08 6 <sup>5</sup>/8"

ELE2-10-08

7 %"



### DIAMOND ACRYLIC

Diamond Acrylic Awards have their own black acrylic base which holds these beauties as if they were raised on a pedestal. Diamond Acrylic Awards are available in jade or clear and in three different sizes.



The Pinnacle is a grand award for any achievement. Pinnacle is offered in clear and jade.



6 ¼"

8 1/4"

9 <sup>3</sup>/4"

MARBLE STAR AWARDS

3/4" Acrylics

The Marble Star Family of Acrylic Awards offers three sizes in four different screen printed finishes with bright gold border around the star. They are ideal Awards for that shining star in your organization.





Engraving Charges May Apply

(13)—

### RISING STAR AWARD

The Rising Star Award is offered in clear and ja