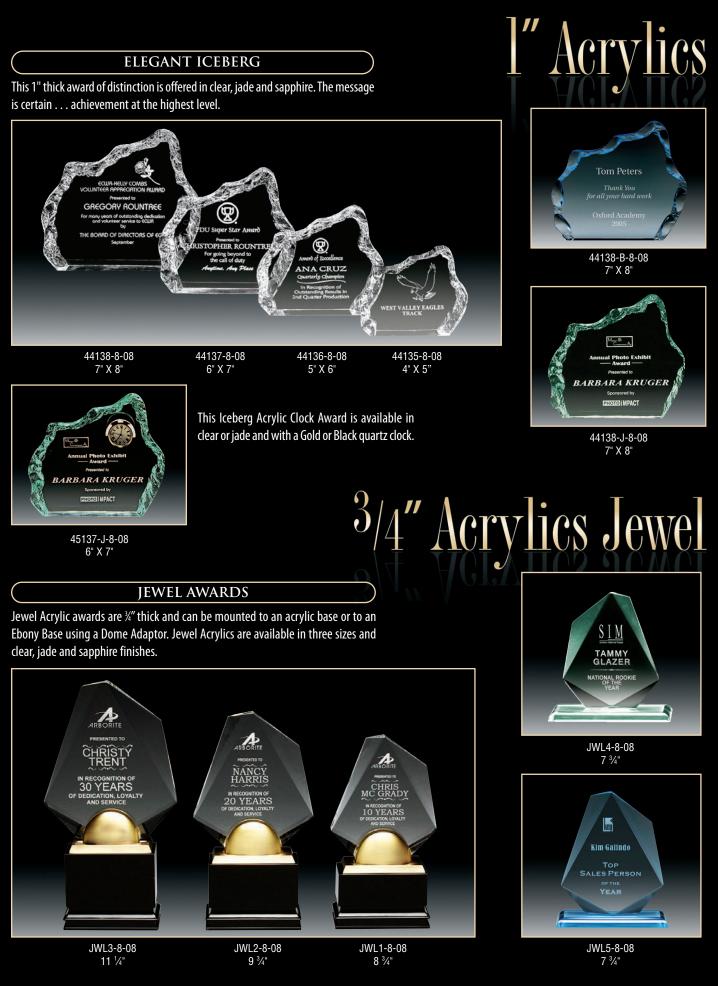

### **1**" Acrylics

### DIAMOND ACRYLIC GIFT PACKS

Diamond Acrylic Gift Packs combine the Diamond Acrylic Award with an elegant white presentation box. Diamond Acrylic Gift Packs are available in three sizes and clear and jade finishes.