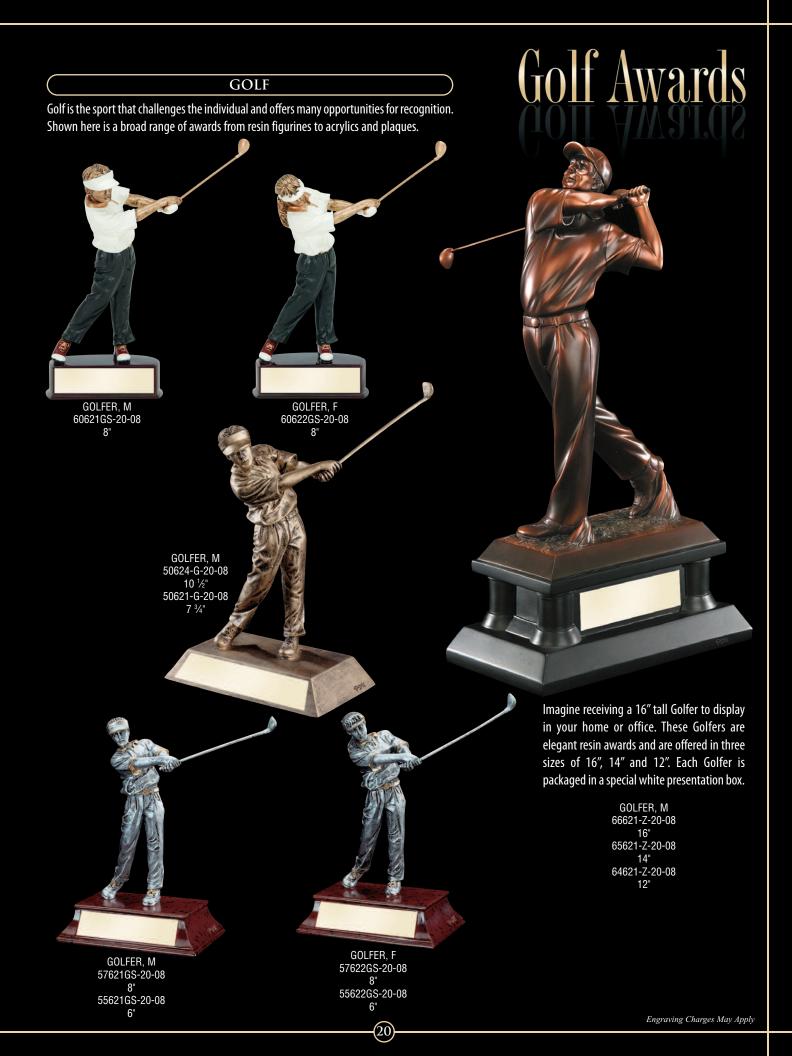

b>"

DIA5-18-08 DIA6-18-08 9 <sup>1</sup>⁄<sub>4</sub>" 7 <sup>3</sup>⁄<sub>4</sub>"

(18)



### ZENITH AWARDS

Zenith Snap Awards have an elegant design with gold highlights on both sides of the large engraving area. Zenith Snap Awards are available in clear only.



### CORONET AWARDS

Select the Coronet for any corporate recognition. The Coronet is offered in three sizes with Black Marble finish bases. The Coronet is available in clear and jade.



10 <sup>3</sup>/4"

COR3-18-08

7 3/4"

COR2-18-08

9 <sup>1</sup>/<sub>4</sub>"

Figure Fi

| COR4-18-08                      |            |
|---------------------------------|------------|
| 10 3⁄4"                         |            |
| COR5-18-08                      | COR6-18-08 |
| 9 <sup>1</sup> / <sub>4</sub> " | 7 3⁄4"     |











### Plaque Awards

### SOLID WALNUT PLAQUES

These plaques are created with an Elliptical or Step 'n Roll edge, and are offered in a range of different sizes from 6" X 8" through 12" X 15".



WAL1-23-08 8" X 10"



WAL2-23-08 8" X 10"



WAL3-23-08 8" X 10"

Each of these plaques has an elegant Diamond or Square edge design plaque plate offered in four different colors of Black, Red, Blue and Green. All of these plaques have been personalized to show a beautiful style Gold lettering and logo design.



(23)

### SOLID WALNUT PLAQUES

Get the most elegant look with solid Walnut. These elegant plaques can be personalized to create dark brown contrast lettering and logo. You can also color fill once you have lasered the plaque. Examples of each are shown here.





WAL1-24-08 10 <sup>1