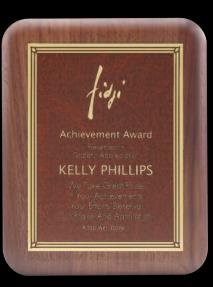

### SOLID WALNUT PLAQUES

These plaques are created with an Elliptical or Step 'n Roll edge, and are offered in a range of different sizes from 6" X 8" through 12" X 15".

WAL1-23-08 8" X 10"

WAL2-23-08 8" X 10"

WAL3-23-08 8" X 10"

Each of these plaques has an elegant Diamond or Square edge design plaque plate offered in four different colors of Black, Red, Blue and Green. All of these plaques have been personalized to show a beautiful style Gold lettering and logo design.