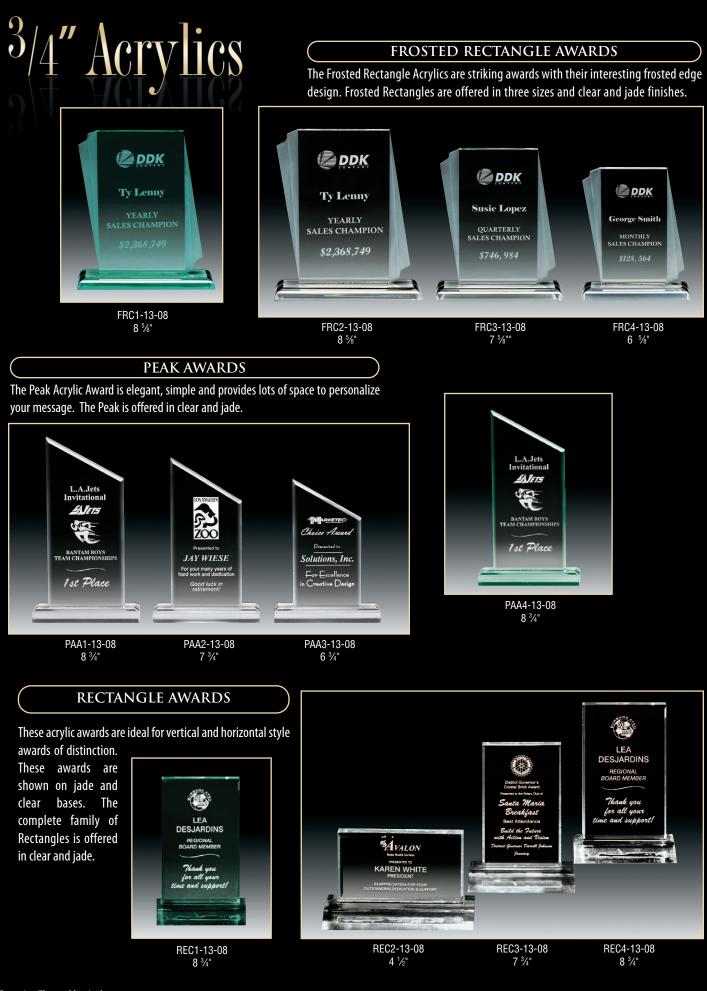

tractive acrylic award. Gingko Acrylics are offered in three sizes and two finishes of clear and jade.



9



ELE1-10-08 8 <sup>5</sup>/8"

(10)

ELE3-10-08 6 <sup>5</sup>/8"

ELE2-10-08

7 %"



### DIAMOND ACRYLIC

Diamond Acrylic Awards have their own black acrylic base which holds these beauties as if they were raised on a pedestal. Diamond Acrylic Awards are available in jade or clear and in three different sizes.



The Pinnacle is a grand award for any achievement. Pinnacle is offered in clear and jade.



6 ¼"

8 1/4"

9 <sup>3</sup>/4"

MARBLE STAR AWARDS

3/4" Acrylics

The Marble Star Family of Acrylic Awards offers three sizes in four different screen printed finishes with bright gold border around the star. They are ideal Awards for that shining star in your organization.





Engraving Charges May Apply

(13)—

### RISING STAR AWARD

The Rising Star Award is offered in clear and jade. This award is designed using a natural black marble base and elegant black pearl accent piece.



### ACRYLIC EAGLE AWARDS

The Acrylic Eagle is loaded with detail, from the amazing facial features to the graceful sweep of the wings. The flawless lines of the etching blend seamlessly onto the lines of the acrylic shape. The elegant Acrylic Eagle is offered in both clear and jade.



(14)



(15)





### PHOENIX AWARDS

The majestic Phoenix Awards combine art deco with elegant acrylic for a beautiful award for corporate recognition. This award is ready for presentation in a white box.



### <sup>3</sup>/4" Acrylics

### DIAMOND ACRYLIC GIFT PACKS

Diamond Acrylic Gift Packs com