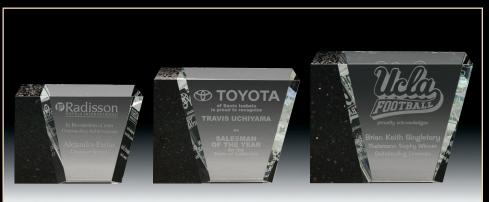

### CRYSTAL RECTANGLE

83046-1-08 4" X 6" 83047-1-08 5" X 7" 83048-1-08 6" X 8"

CRYSTAL GEM

82048-1-08 8 <sup>3</sup>⁄4" 82047-1-08 7 <sup>5</sup>⁄8" 82046-1-08 6 <sup>3</sup>⁄4"

Engraving Charges May Apply