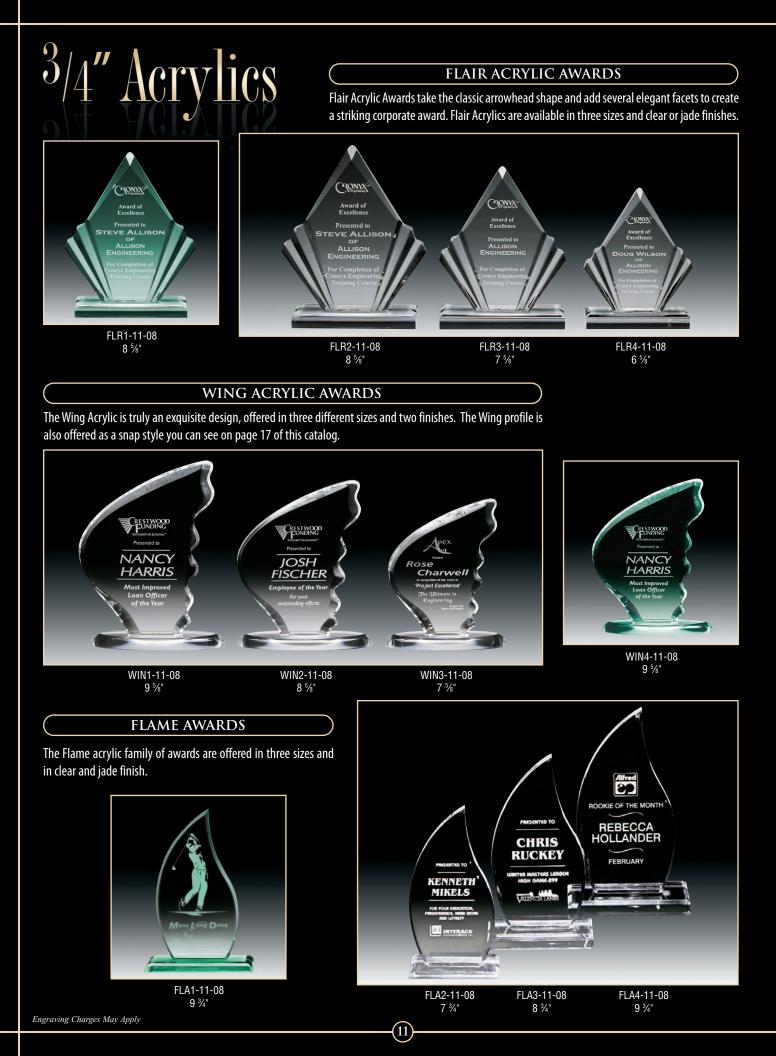

### <sup>3</sup>/4" Acrylics

(16)

46468-16-08 7 <sup>3</sup>⁄4" X 5 <sup>3</sup>⁄4" X <sup>3</sup>⁄4"

Wing Awards can be snapped in to a Black Marble or Ebony base and are offered in clear or jade. Another style of Wing Award can be found on page 11.

### FLAME SNAP AWARDS

The Flame acrylic family of awards are offered in three sizes and in Clear or Jade finish.

9<sup>1</sup>/<sub>4</sub>"

7 3/4"

(17)

AFL2-17-08 AFL3-17-08 9 <sup>1</sup>⁄<sub>4</sub>" 7 <sup>3</sup>⁄<sub>4</sub>"