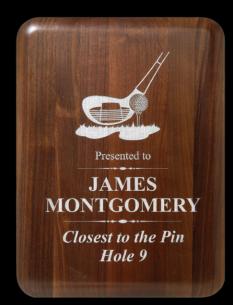

### SOLID WALNUT PLAQUES

Get the most elegant look with solid Walnut. These elegant plaques can be personalized to create dark brown contrast lettering and logo. You can also color fill once you have lasered the plaque. Examples of each are shown here.

WAL1-24-08 10 <sup>1</sup>⁄<sub>2</sub>" X 13"

WAL2-24-08 10 ½" X 13"

WAL3-24-08 10 <sup>1</sup>⁄<sub>2</sub>" X 13"

WAL4-24-08 7" X 9"

WAL5-24-08 9" X 12"

(24)

WAL6-24-08 10 ½" X 13"