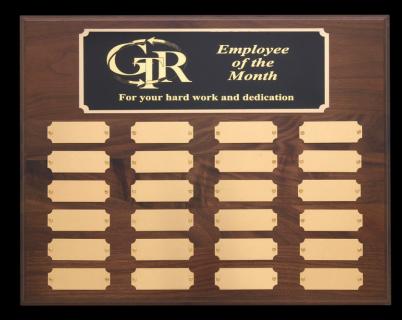

### PERPETUAL PLAQUES

Select a first class perpetual plaque for any recurring recognition event. The ideal perpetual is displayed in a featured case for years of honor.

PER1-25-08 8" X 10"

PER2-25-08 10 ½" X 13"