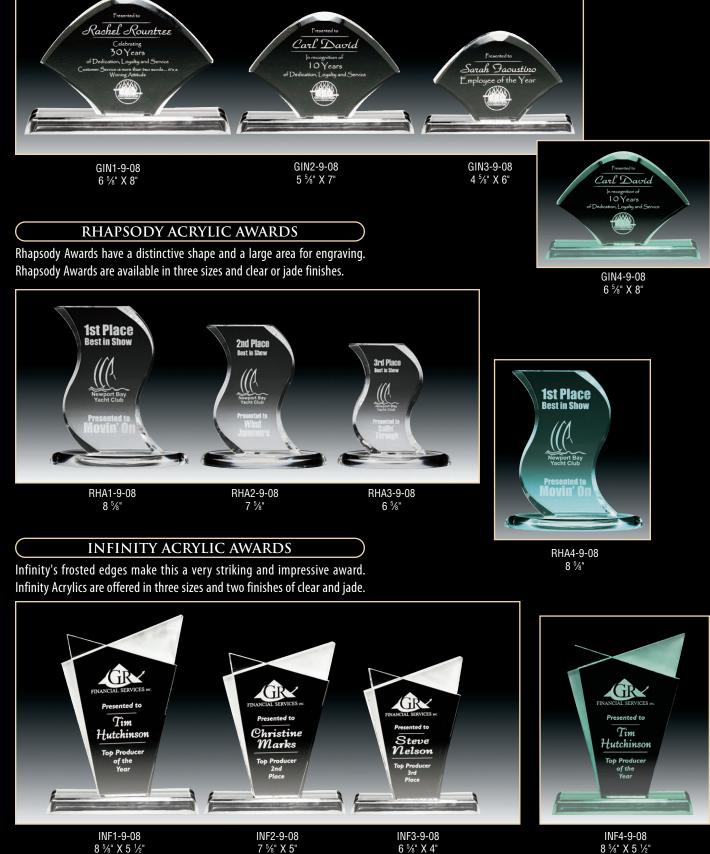

### GINGKO ACRYLIC AWARDS

Gingko's spectacular profile makes for a very attractive acrylic award. Gingko Acrylics are offered in three sizes and two finishes of clear and jade.

9

ELE1-10-08 8 <sup>5</sup>/8"