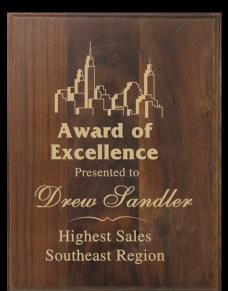

### SOLID WALNUT PLAQUES

Get the most elegant look with solid Walnut. These elegant plaques can be personalized to create dark brown contrast lettering and logo. You can also color fill once you have lasered the plaque. Examples of each are shown here.

WAL1-24-08 10 <sup>1</sup>⁄<sub>2</sub>" X 13"

WAL2-24-08 10 ½" X 13"

WAL3-24-08 10 <sup>1</sup>⁄<sub>2</sub>" X 13"

WAL4-24-08 7" X 9"

WAL5-24-08 9" X 12"

(24)

WAL6-24-08 10 ½" X 13"