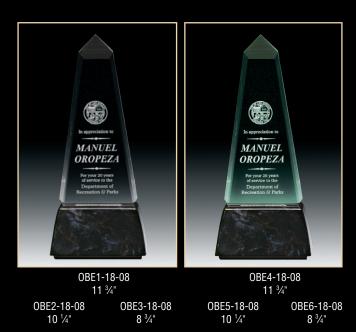

### OBELISK SNAP AWARDS

The Obelisk Snap Awards are one of the tallest awards offered at  $11\frac{3}{4}$ " tall. The traditional obelisk shape signifies the ultimate achievement. The Obelisk is offered in three sizes and two finishes of clear and jade.