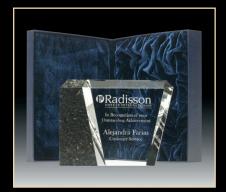

### DIAMOND GRANITE CRYSTAL

85076-1-08 7 <sup>3</sup>⁄4" X 6" 85077-1-08 7" X 7"

85078-1-08 9 <sup>3</sup>⁄4" X 8"