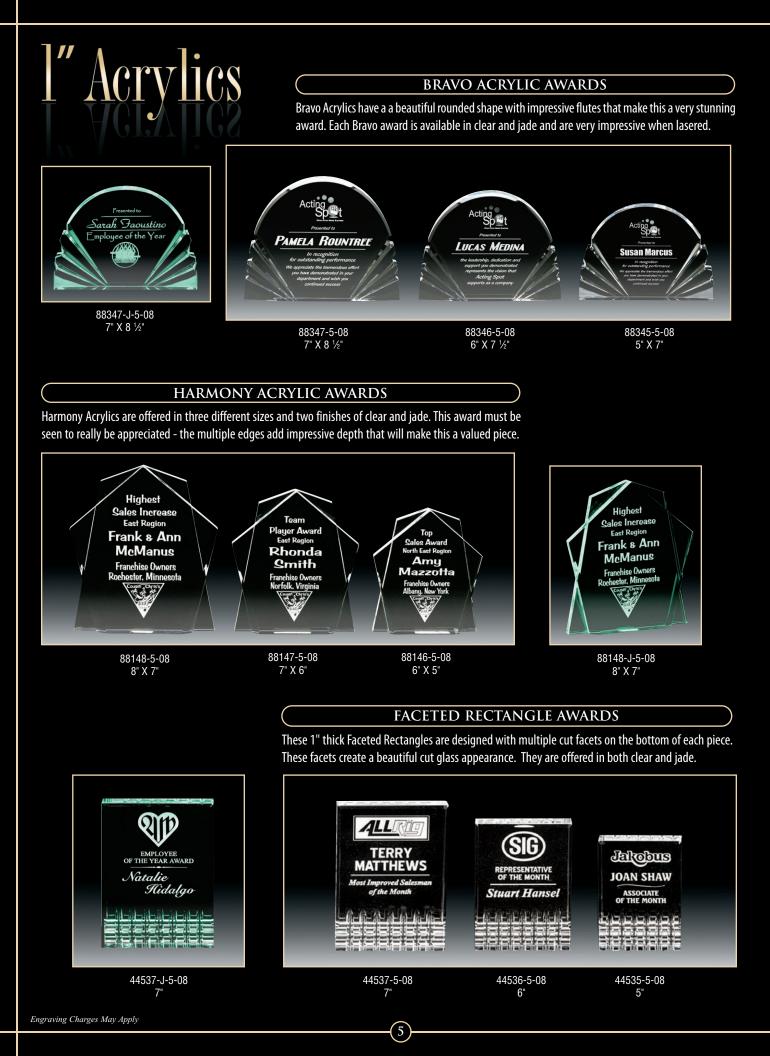

### **1**" Acrylics

### CIRCLE ACRYLIC AWARDS

These simple, symmetric awards are 1" thick with a reflective beveled edge. The Circle family of awards is offered in four different sizes in both clear and jade.

 $\left[7\right]$ 

### GINGKO ACRYLIC AWARDS

Gingko's spectacular profile makes for a very attractive acrylic award. Gingko Acrylics are offered in three sizes and two finishes of clear and jade.

9

ELE1-10-08 8 <sup>5</sup>/8"

### DIAMOND ACRYLIC

Diamond Acrylic Awards have their own black acrylic base which holds these beauties as if they were raised on a pedestal. Diamond Acrylic Awards are available in jade or clear and in three different sizes.

### ACRYLIC EAGLE AWARDS

The Acrylic Eagle is loaded with detail, from the amazing facial features to the graceful sweep of the wings. The flawless lines of the etching blend seamlessly onto the lines of the acrylic shape. The elegant Acrylic Eagle is offered in both clear and jade.

### PHOENIX AWARDS

The majestic Phoenix Awards combine art deco with elegant acrylic for a beautiful award for corporate recognition. This award is ready for presentation in a white box.