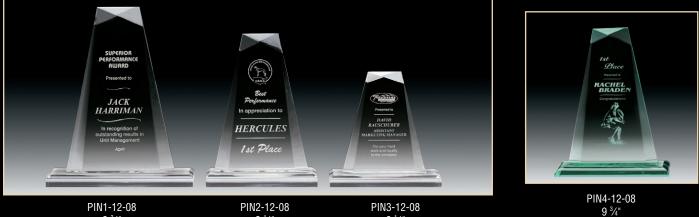

The Pinnacle is a grand award for any achievement. Pinnacle is offered in clear and jade.

6 ¼"

8 1/4"

9 <sup>3</sup>/4"

MARBLE STAR AWARDS

3/4" Acrylics

The Marble Star Family of Acrylic Awards offers three sizes in four different screen printed finishes with bright gold border around the star. They are ideal Awards for that shining star in your organization.