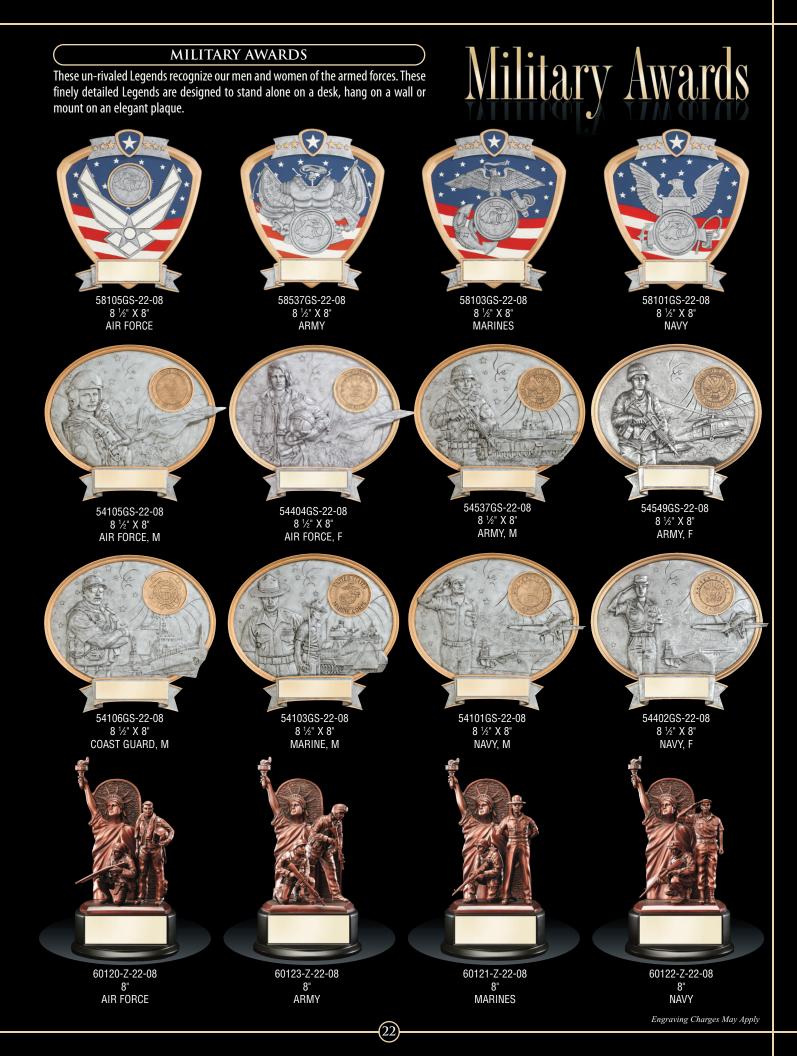

DIA5-18-08 DIA6-18-08 9 <sup>1</sup>⁄<sub>4</sub>" 7 <sup>3</sup>⁄<sub>4</sub>"

(18)



### ZENITH AWARDS

Zenith Snap Awards have an elegant design with gold highlights on both sides of the large engraving area. Zenith Snap Awards are available in clear only.



### CORONET AWARDS

Select the Coronet for any corporate recognition. The Coronet is offered in three sizes with Black Marble finish bases. The Coronet is available in clear and jade.



10 <sup>3</sup>/4"

COR3-18-08

7 3/4"

COR2-18-08

9 <sup>1</sup>/<sub>4</sub>"

Figure Fi

| COR4-18-08                      |            |
|---------------------------------|------------|
| 10 3⁄4"                         |            |
| COR5-18-08                      | COR6-18-08 |
| 9 <sup>1</sup> / <sub>4</sub> " | 7 3⁄4"     |











### Plaque Awards

### SOLID WALNUT PLAQUES

These plaques are created with an Elliptical or Step 'n Roll edge, and are offered in a range of different sizes from 6" X 8" through 12" X 15".



WAL1-23-08 8" X 10"



WAL2-23-08 8" X 10"



WAL3-23-08 8" X 10"

Each of these plaques has an elegant Diamond or Square edge design plaque plate offered in four different colors of Black, Red, Blue and Green. All of these plaques have been personalized to show a beautiful style Gold lettering and logo design.



(23)

### SOLID WALNUT PLAQUES

Get the most elegant look with solid Walnut. These elegant plaques can be personalized to create dark brown contrast lettering and logo. You can also color fill once you have lasered the plaque. Examples of each are shown here.





WAL1-24-08 10 <sup>1</su