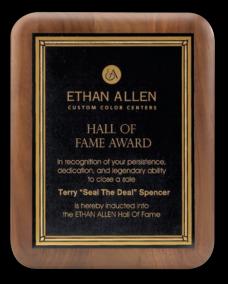

### SOLID WALNUT PLAQUES

Get the most elegant look with solid Walnut. These elegant plaques can be personalized to create dark brown contrast lettering and logo. You can also color fill once you have lasered the plaque. Examples of each are shown here.

WAL1-24-08 10 <sup>1</sup>⁄<sub>2</sub>" X 13"

WAL2-24-08 10 ½" X 13"

WAL3-24-08 10 <sup>1</sup>⁄<sub>2</sub>" X 13"

WAL4-24-08 7" X 9"

WAL5-24-08 9" X 12"

(24)

WAL6-24-08 10 ½" X 13"