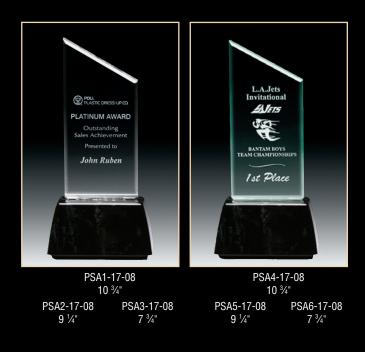

### FLAME SNAP AWARDS

The Flame acrylic family of awards are offered in three sizes and in Clear or Jade finish.

9<sup>1</sup>/<sub>4</sub>"

7 3/4"

(17)

AFL2-17-08 AFL3-17-08 9 <sup>1</sup>⁄<sub>4</sub>" 7 <sup>3</sup>⁄<sub>4</sub>"