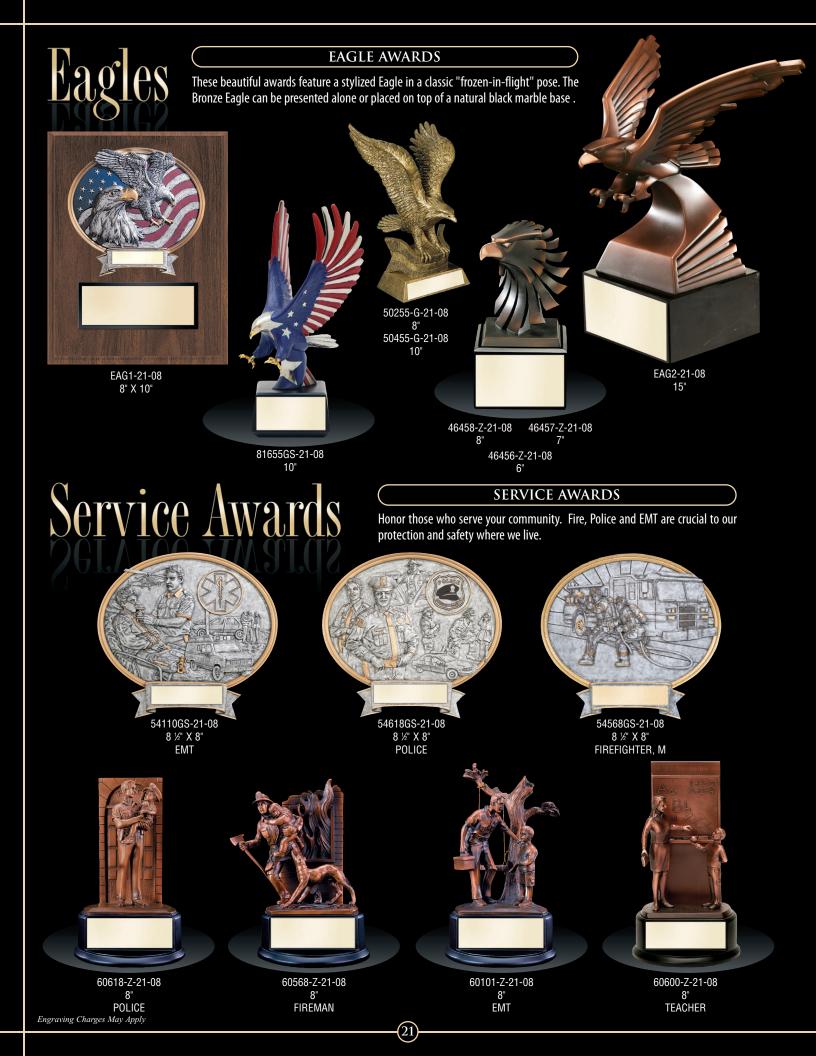

"

DIA5-18-08 DIA6-18-08 9 <sup>1</sup>⁄<sub>4</sub>" 7 <sup>3</sup>⁄<sub>4</sub>"

(18)



### ZENITH AWARDS

Zenith Snap Awards have an elegant design with gold highlights on both sides of the large engraving area. Zenith Snap Awards are available in clear only.



### CORONET AWARDS

Select the Coronet for any corporate recognition. The Coronet is offered in three sizes with Black Marble finish bases. The Coronet is available in clear and jade.



10 <sup>3</sup>/4"

COR3-18-08

7 3/4"

COR2-18-08

9 <sup>1</sup>/<sub>4</sub>"

Figure Fi

| COR4-18-08                      |            |
|---------------------------------|------------|
| 10 3⁄4"                         |            |
| COR5-18-08                      | COR6-18-08 |
| 9 <sup>1</sup> / <sub>4</sub> " | 7 3⁄4"     |











### Plaque Awards

### SOLID WALNUT PLAQUES

These plaques are created with an Elliptical or Step 'n Roll edge, and are offered in a range of different sizes from 6" X 8" through 12" X 15".



WAL1-23-08 8" X 10"



WAL2-23-08 8" X 10"



WAL3-23-08 8" X 10"

Each of these plaques has an elegant Diamond or Square edge design plaque plate offered in four different colors of Black, Red, Blue and Green. All of these plaques have been personalized to show a beautiful style Gold lettering and logo design.



(23)

### SOLID WALNUT PLAQUES

Get the most elegant look with solid Walnut. These elegant plaques can be personalized to create dark brown contrast lettering and logo. You can also color fill once you have lasered the plaque. Examples of each are shown here.





WAL1-24-08 10 <sup>1</