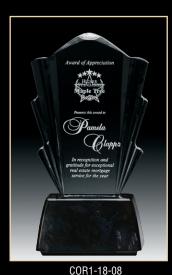

### CORONET AWARDS

Select the Coronet for any corporate recognition. The Coronet is offered in three sizes with Black Marble finish bases. The Coronet is available in clear and jade.

10 <sup>3</sup>/4"

COR3-18-08

7 3/4"

COR2-18-08

9 <sup>1</sup>/<sub>4</sub>"

Figure Fi

| COR4-18-08                      |            |
|---------------------------------|------------|
| 10 3⁄4"                         |            |
| COR5-18-08                      | COR6-18-08 |
| 9 <sup>1</sup> / <sub>4</sub> " | 7 3⁄4"     |