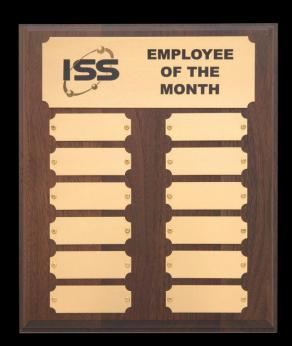

### PERPETUAL PLAQUES

Select a first class perpetual plaque for any recurring recognition event. The ideal perpetual is displayed in a featured case for years of honor.

PER1-25-08 8" X 10"

PER2-25-08 10 ½" X 13"

PER3-25-08 8" X 10"

PER4-25-08 12" X 15"

-25