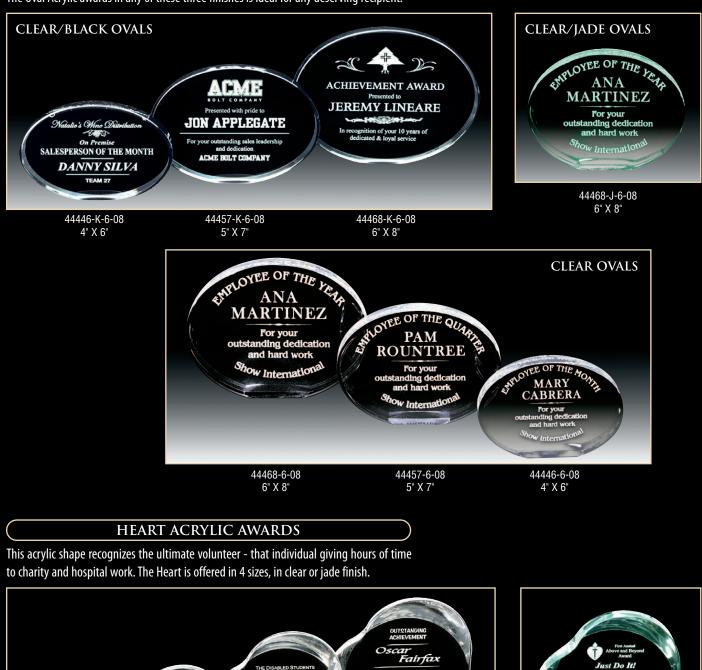

### OVAL ACRYLIC AWARDS

Oval awards are offered in three sizes and three finishes of clear/black, clear and jade. The Black/Clear oval is clear, but has a black finish on the back. When lasered, the result is elegant frosted white showing through.

The Oval Acrylic awards in any of these three finishes is ideal for any deserving recipient.

DR. VINCENT CRUMMLES, Ph.D.

44677-6-08

7

6

44688-6-08

8"

eport and ic of H