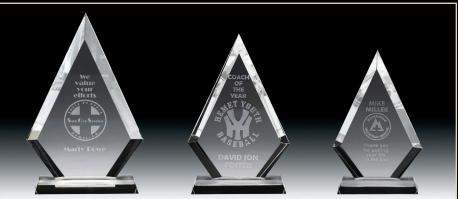

### DIAMOND ACRYLIC

Diamond Acrylic Awards have their own black acrylic base which holds these beauties as if they were raised on a pedestal. Diamond Acrylic Awards are available in jade or clear and in three different sizes.

The Pinnacle is a grand award for any achievement. Pinnacle is offered in clear and jade.

6 ¼"

8 1/4"

9 <sup>3</sup>/4"

MARBLE STAR AWARDS

3/4" Acrylics

The Marble Star Family of Acrylic Awards offers three sizes in four different screen printed finishes with bright gold border around the star. They are ideal Awards for that shining star in your organization.