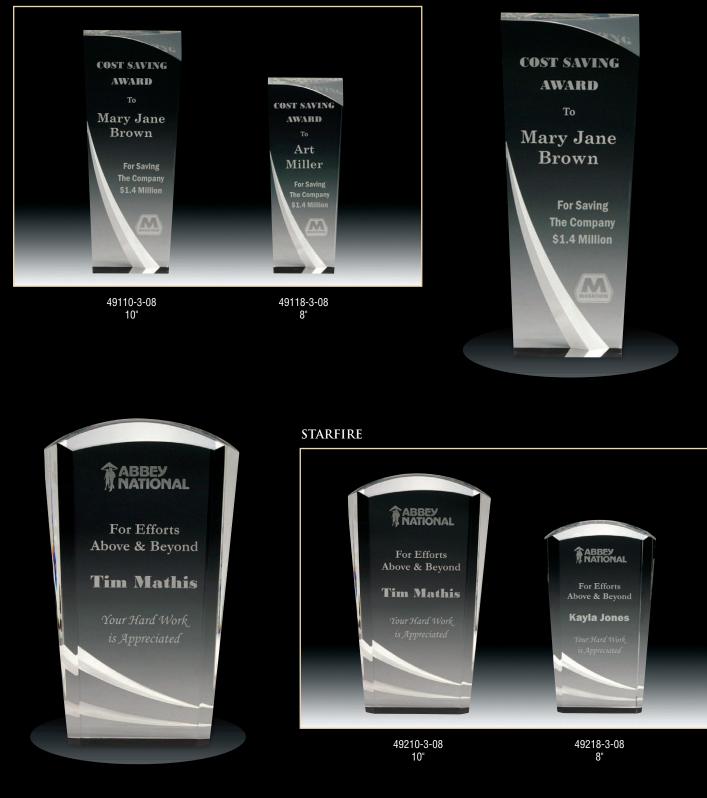

# 2" Acrylics

### 2" ACRYLICS

Elegant 2" Tuscany and Starfire Acrylics are the ultimate acrylic awards. Each piece has gorgeous facets and a design that offers a large area for engraving. You have to see these pieces to understand how elegant they truly are.

### TUSCANY

3