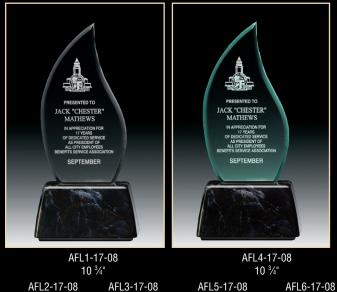

### FLAME SNAP AWARDS

The Flame acrylic family of awards are offered in three sizes and in Clear or Jade finish.

9<sup>1</sup>/<sub>4</sub>"

7 3/4"

(17)

AFL2-17-08 AFL3-17-08 9 <sup>1</sup>⁄<sub>4</sub>" 7 <sup>3</sup>⁄<sub>4</sub>"