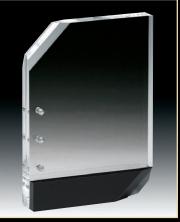

(16)

46468-16-08 7 <sup>3</sup>⁄4" X 5 <sup>3</sup>⁄4" X <sup>3</sup>⁄4"

Wing Awards can be snapped in to a Black Marble or Ebony base and are offered in clear or jade. Another style of Wing Award can be found on page 11.

### FLAME SNAP AWARDS

The Flame acrylic family of awards are offered in three sizes and in Clear or Jade finish.

9<sup>1</sup>/<sub>4</sub>"

7 3/4"

(17)

AFL2-17-08 AFL3-17-08 9 <sup>1</sup>⁄<sub>4</sub>" 7 <sup>3</sup>⁄<sub>4</sub>"